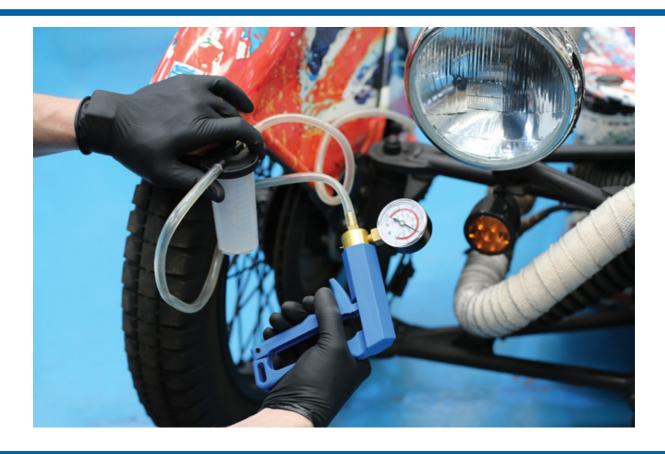

## Vacuum Tester & Brake Bleed Kit

Automotive test, tune up and brake bleed vacuum pump with adaptor kit. Ideal for a wide variety of automotive applications.

## **Additional Information**

- Applications for car and motorcycle include: brake and clutch bleeding, fluid extraction, vacuum valve testing (turbo, EGR), fuel pressure regulator testing.
- Kit includes: 1 vacuum pump, 1 fluid reservoir (4.5floz), 3 reservoir caps and 5 fluid hoses.
- 2 universal bleed screw adaptors and 8 tapered adaptors.
- 1 T-joint, 1 straight joint and 1 cupped joint.
- Pump flow rate = 1in<sup>3</sup> per stroke. Gauge: 0 to -30ln/Hg (inches of Mercury). 0 to -760mm/Hg (millimeters of Mercury).