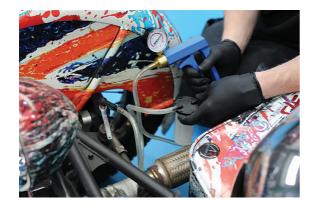

## Vacuum Tester & Brake Bleed Kit

Automotive test, tune up and brake bleed vacuum pump with adaptor kit. Ideal for a wide variety of automotive applications.

## **Additional Information**

- Applications for car and motorcycle include: brake and clutch bleeding, fluid extraction, vacuum valve testing (turbo, EGR), fuel pressure regulator testing.
- Kit includes: 1 vacuum pump, 1 fluid reservoir (4.5floz), 3 reservoir caps and 5 fluid hoses.
- 2 universal bleed screw adaptors and 8 tapered adaptors.
- 1 T-joint, 1 straight joint and 1 cupped joint.
- Pump flow rate = 1in<sup>3</sup> per stroke. Gauge: 0 to -30ln/Hg (inches of Mercury). 0 to -760mm/Hg (millimeters of Mercury).