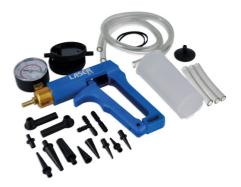

## **Additional Information**

- Applications for car and motorcycle include: brake and clutch bleeding, fluid extraction, vacuum valve testing (turbo, EGR), fuel pressure regulator testing.
- Kit includes: 1 vacuum pump, 1 fluid reservoir (4.5floz), 3 reservoir caps and 5 fluid hoses.
- 2 universal bleed screw adaptors and 8 tapered adaptors.
- 1 T-joint, 1 straight joint and 1 cupped joint.
- Pump flow rate = 1in<sup>3</sup> per stroke. Gauge: 0 to -30ln/Hg (inches of Mercury). 0 to -760mm/Hg (millimeters of Mercury).