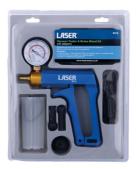

## Vacuum Tester & Brake Bleed Kit

Automotive test, tune up and brake bleed vacuum pump with adaptor kit. Ideal for a wide variety of automotive applications.

## **Additional Information**

- Applications for car and motorcycle include: brake and clutch bleeding, fluid extraction, vacuum valve testing (turbo, EGR), fuel pressure regulator testing.
- Kit includes: 1 vacuum pump, 1 fluid reservoir (4.5floz), 3 reservoir caps and 5 fluid hoses.
- 2 universal bleed screw adaptors and 8 tapered adaptors.
- 1 T-joint, 1 straight joint and 1 cupped joint.
- Pump flow rate = 1in<sup>3</sup> per stroke. Gauge: 0 to -30ln/Hg (inches of Mercury). 0 to -760mm/Hg (millimeters of Mercury).