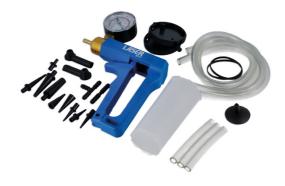

## **Additional Information**

- Applications for car and motorcycle include: brake and clutch bleeding, fluid extraction, vacuum valve testing (turbo, EGR), fuel pressure regulator testing.
- Kit includes: 1 vacuum pump, 1 fluid reservoir (4.5floz), 3 reservoir caps and 5 fluid hoses.
- 2 universal bleed screw adaptors and 8 tapered adaptors.
- 1 T-joint, 1 straight joint and 1 cupped joint.
- Pump flow rate = 1in<sup>3</sup> per stroke. Gauge: 0 to -30ln/Hg (inches of Mercury). 0 to -760mm/Hg (millimeters of Mercury).